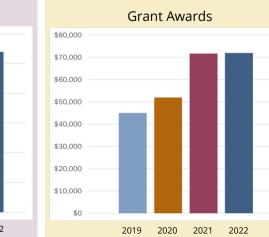

\$201,812 - 38%

CATHOLIC EDUCATION \$116,086 — 22%

> PRIESTS & SEMINARIANS \$50,397 — 9%

MINISTRIES & CHARITIES \$142,186 — 26%

**CATHOLIC CEMETERIES** \$28,359 — 5% The Foundation is an endowment organization. Therefore, we focus on consistent and enduring growth for the results of our investments. The Foundation's investment managers are held to a robust investment policy which ensures long-term growth of our funds within Catholic investing guidelines.