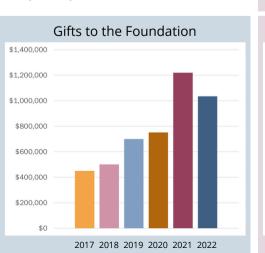

#### Judy Held, President

Holy Trinity, Centerville

That \$538,841 that we mailed out in annual distribution checks? Here's where it went—and it's all thanks to people like you, who build endowments for the Catholic causes dearest to them! CATHOLIC PARISHES