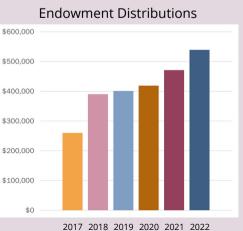

#### Judy Held, President

Holy Trinity, Centerville

That \$538,841 that we mailed out in annual distribution checks? Here's where it went—and it's all thanks to people like you, who build endowments for the Catholic causes dearest to them! CATHOLIC PARISHES